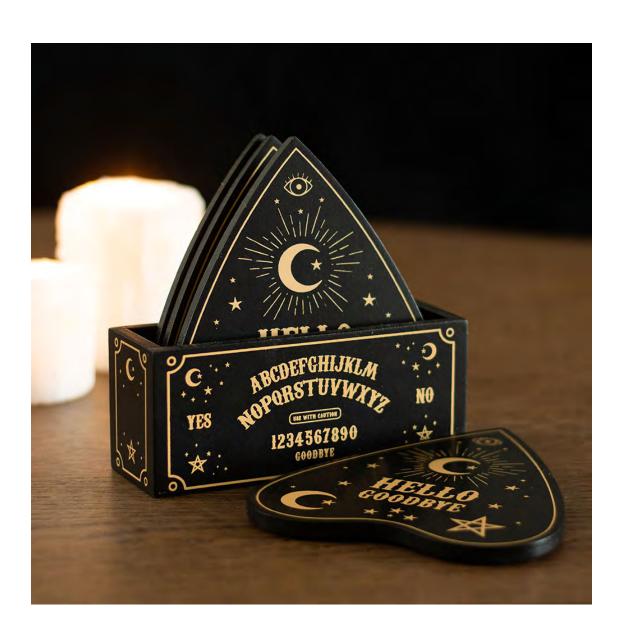

### **Product Description**

Bring some conversation to the table with this set of 4 black and gold coasters featuring a celestial talking board design. Shaped like planchettes, the coasters come with a matching holder for neat and easy storage. Wipe clean with a damp cloth. Designed by Something Different and part of the Summon the Spirits collection of mystical gifts and home accessories.

The product is manufactured in China

**Product Dimensions:** 

H: 12.5cm x W: 13cm x D: 4.5cm

**Product Weight:** 

240g

**Product Materials:** 

MDF

**Packaging Materials:** 